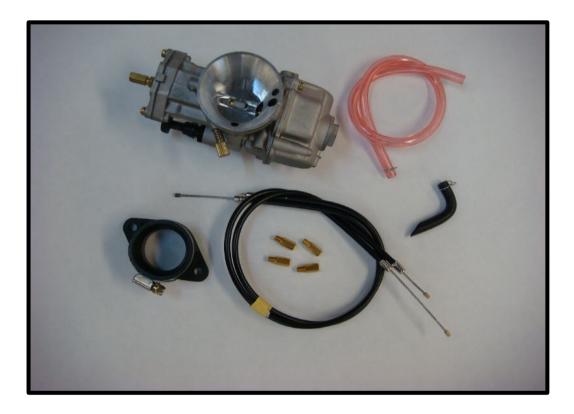

## Performance Carburetors

32 mm flat slide *high performance* carburetors for the Ural 750. Born and bred from the PWK with an unusual twist - an American designed circuit plate. Reversible side idle speed screws. Straight up pull enrichners. Change jets without removing fuel bowl .Rubber manifold boots match Ural manifold stud pattern. Air bell accepts Ural air cleaner cleaner elbows. Correct throttle cable included, Overflow hoses and one step leaner and one step richer main jet included.. Suitable for off road or competition use. Check your local EPA regulations before Ordering. Mounting hardware included. Various sizes of pilot, needle and main jets available. Carburetor repair parts available